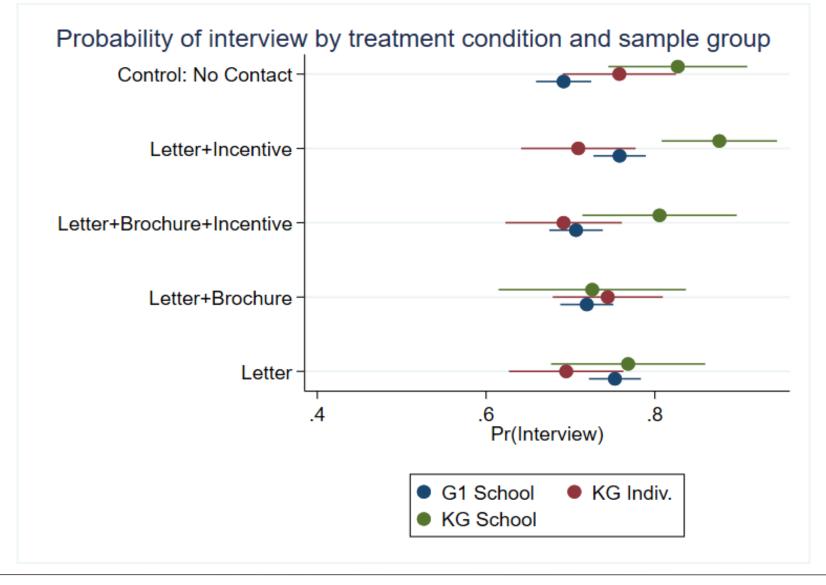

val |
|--------------------------|-----------|--------|---------|-------------|
| No contact               | reference |        |         |             |
| Letter                   | .0155     | .121   | 041     | .352        |
| L + Brochure             | .0535     | .589   | 141     | .247        |
| L + Brochure + Incentive | 011       | .914   | 202     | .181        |
| L + Incentive            | .244      | .017   | .044    | .444        |
| Prob > chi2              | .0554     |        |         |             |
| Pseudo R2                | .0016     |        |         |             |
| N                        | 5,068     |        |         |             |





## FINDINGS: MARGINAL EFFECTS FOR TREATMENT AND GENDER





## FINDINGS: MARGINAL EFFECTS FOR TREATMENT AND SAMPLE ORIGIN





## FINDINGS: MARGINAL EFFECTS FOR TREATMENT AND TYPE OF SCHOOL





## FINDINGS: MARGINAL EFFECTS FOR TREATMENT AND PARENT'S EDUCATION





## FINDINGS: MARGINAL EFFECTS FOR TREATMENT, PARENT'S AND STUDENT'S EDUCATION





## FINDINGS: EFFECTS OF TREATMENT CONDITIONS AFTER FIRST REMINDER

|                          | Coef.     | P >  z | 95% con | f. interval |
|--------------------------|-----------|--------|---------|-------------|
| No letter                | reference |        |         |             |
| Letter                   | .293      | .012   | .065    | .521        |
| L + Brochure             | .156      | .178   | 071     | .383        |
| L + Brochure + Incentive | .059      | .604   | 166     | .286        |
| L + Incentive            | .254      | .034   | .019    | .4