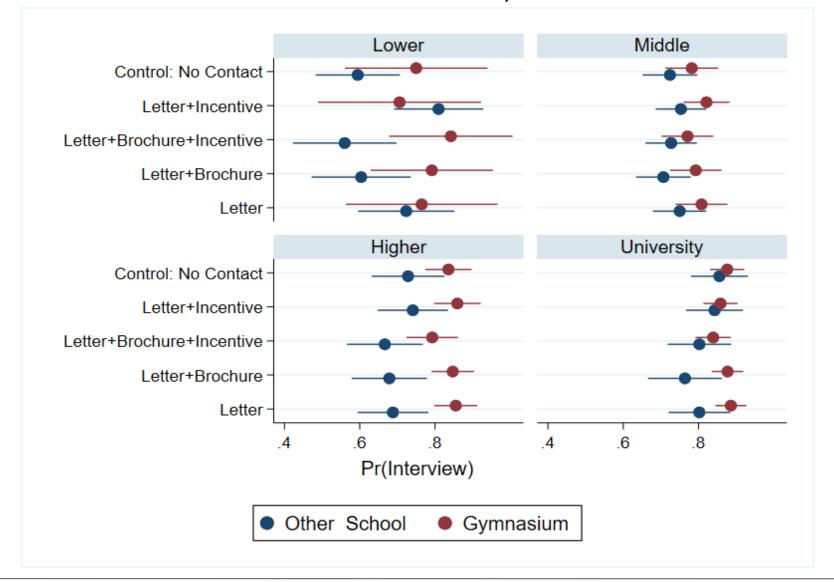

|
| L + Brochure             | .0535     | .589   | 141     | .247        |
| L + Brochure + Incentive | 011       | .914   | 202     | .181        |
| L + Incentive            | .244      | .017   | .044    | .444        |
| Prob > chi2              | .0554     |        |         |             |
| Pseudo R2                | .0016     |        |         |             |
| N                        | 5,068     |        |         |             |





## FINDINGS: MARGINAL EFFECTS FOR TREATMENT AND GENDER





## FINDINGS: MARGINAL EFFECTS FOR TREATMENT AND SAMPLE ORIGIN





## FINDINGS: MARGINAL EFFECTS FOR TREATMENT AND TYPE OF SCHOOL





## FINDINGS: MARGINAL EFFECTS FOR TREATMENT AND PARENT'S EDUCATION





## FINDINGS: MARGINAL EFFECTS FOR TREATMENT, PARENT'S AND STUDENT'S EDUCATION





## FINDINGS: EFFECTS OF TREATMENT CONDITIONS AFTER FIRST REMINDER

|                          | Coef.     | P >  z | 95% con | f. interval |
|--------------------------|-----------|--------|---------|-------------|
| No letter                | reference |        |         |             |
| Letter                   | .293      | .012   | .065    | .521        |
| L + Brochure             | .156      | .178   | 071     | .383        |
| L + Brochure + Incentive | .059      | .604   | 166     | .286        |
| L + Incentive            | .254      | .034   | .019    | .488        |
| Prob > chi2              | .0585     |        |         |             |
| Pseudo R2                | .0022     |        |         |             |
| N                        | 2,978     |        |         |