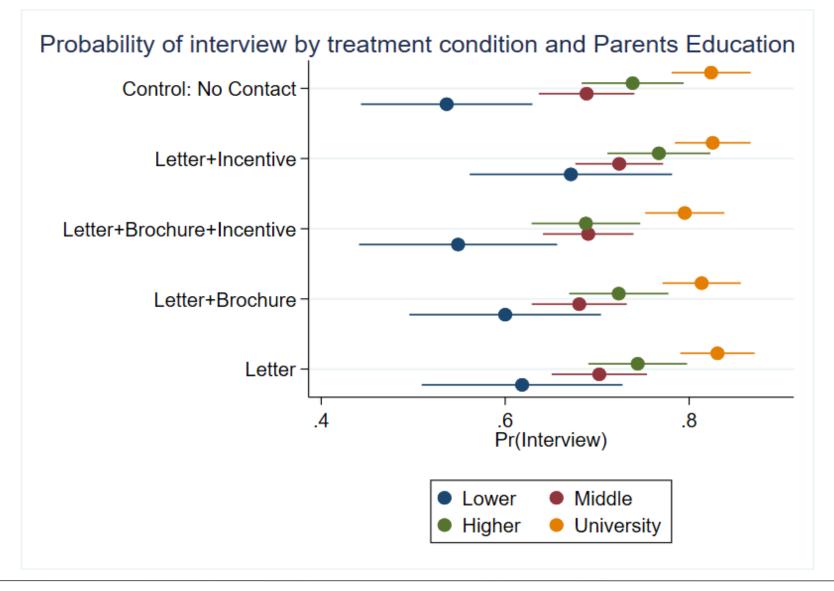

|
| Letter                   | .0155     | .121   | 041     | .352        |
| L + Brochure             | .0535     | .589   | 141     | .247        |
| L + Brochure + Incentive | 011       | .914   | 202     | .181        |
| L + Incentive            | .244      | .017   | .044    | .444        |
| Prob > chi2              | .0554     |        |         |             |
| Pseudo R2                | .0016     |        |         |             |
| N                        | 5,068     |        |         |             |





## FINDINGS: MARGINAL EFFECTS FOR TREATMENT AND GENDER





## FINDINGS: MARGINAL EFFECTS FOR TREATMENT AND SAMPLE ORIGIN





## FINDINGS: MARGINAL EFFECTS FOR TREATMENT AND TYPE OF SCHOOL





## FINDINGS: MARGINAL EFFECTS FOR TREATMENT AND PARENT'S EDUCATION





## FINDINGS: MARGINAL EFFECTS FOR TREATMENT, PARENT'S AND STUDENT'S EDUCATION





## FINDINGS: EFFECTS OF TREATMENT CONDITIONS AFTER FIRST REMINDER

|                          | Coef.     | P >  z | 95% con | f. interval |
|--------------------------|-----------|--------|---------|-------------|
| No letter                | reference |        |         |             |
| Letter                   | .293      | .012   | .065    | .521        |
| L + Brochure             | .156      | .178   | 071     | .383        |
| L + Brochure + Incentive | .059      | .604   | 166     | .286        |
| L + Incentive            | .254      | .034   | .019    | .488        |
| Prob > chi2              | .0585     |        |         |             |
| Pseudo R2                | .0022     |        |