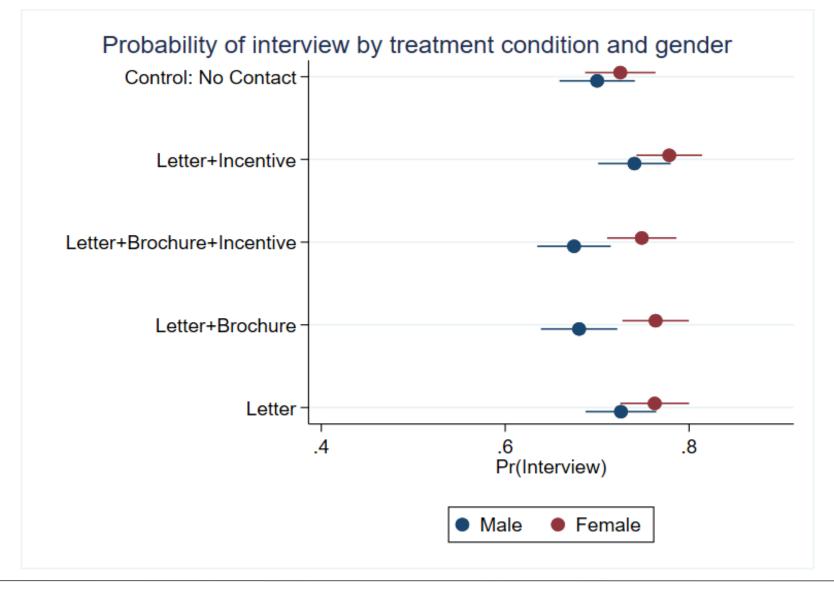

## FINDINGS: MARGINAL EFFECTS FOR TREATMENT AND GENDER

  All other treatments worked significantly better for students in *Gymnasium*
- Brochure seems to affect differently boys and girls and students within lower educ. background of parents
- "More appreciation leads to higher response" seems not to be true. Focus on internal or external motivation
- The likelihood to answer after first reminder was higher for the groups "letter" and "incentive" and only for the group "letter" after second reminder
- The treatments work differently with respect to the different characteristic of the respondents
- Communication strategies have an influence on response also one year after treatment (sic!), work in different manner and can also help to increase the quality of a panel by influencing subgroups