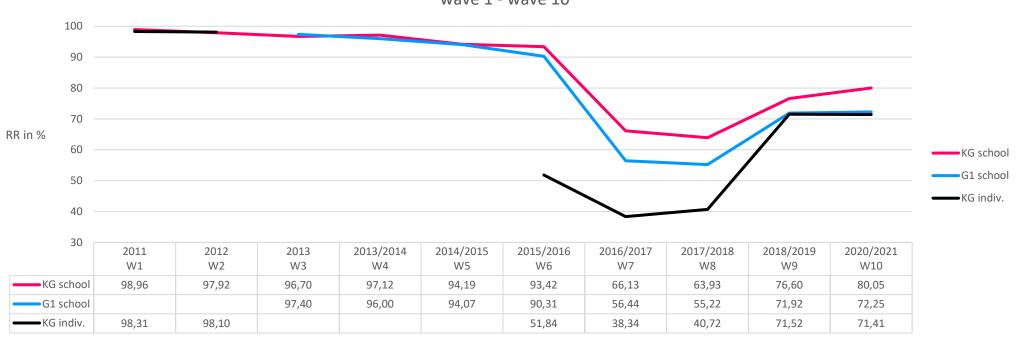

#### Response rates in NEPS Starting Cohort 2 wave 1 - wave 10

| Origin of the groups | Mode | Mode      | Mode      | Mode                | Mode      | Field  |
|----------------------|------|-----------|-----------|---------------------|-----------|--------|
| KG school            | PAPI | PAPI/CAWI | PAPI/CAWI | CAPI &<br>PAPI/CAWI | PAPI/CAWI | school |
| G1 school            | PAPI | PAPI/CAWI | PAPI/CAWI | CAPI &<br>PAPI/CAWI | PAPI/CAWI | home   |
| KG ind.              | PAPI | PAPI/CAWI | PAPI/CAWI | CAPI &<br>PAPI/CAWI | PAPI/CAWI |        |