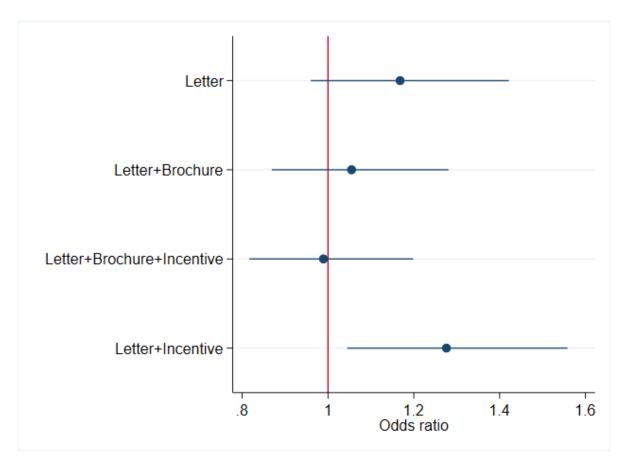

## FINDINGS: RESPONSE RATES BY TREATMENT GROUPS

| Experimental groups              |                                                                                                                                                                                                                                                                                                                                                                                                                                                                                                                                                                                                                                                                                                                                                                                                                                                                                                                                                                                                                                                                                                                                                                                                                                                                                                                                                                                                                                                                                                                                                                                                                                                                                                                                                                                                                                                                                                                                                                                                                                                                                                                                | Response rate |        |
|----------------------------------|--------------------------------------------------------------------------------------------------------------------------------------------------------------------------------------------------------------------------------------------------------------------------------------------------------------------------------------------------------------------------------------------------------------------------------------------------------------------------------------------------------------------------------------------------------------------------------------------------------------------------------------------------------------------------------------------------------------------------------------------------------------------------------------------------------------------------------------------------------------------------------------------------------------------------------------------------------------------------------------------------------------------------------------------------------------------------------------------------------------------------------------------------------------------------------------------------------------------------------------------------------------------------------------------------------------------------------------------------------------------------------------------------------------------------------------------------------------------------------------------------------------------------------------------------------------------------------------------------------------------------------------------------------------------------------------------------------------------------------------------------------------------------------------------------------------------------------------------------------------------------------------------------------------------------------------------------------------------------------------------------------------------------------------------------------------------------------------------------------------------------------|---------------|--------|
| No letter                        |                                                                                                                                                                                                                                                                                                                                                                                                                                                                                                                                                                                                                                                                                                                                                                                                                                                                                                                                                                                                                                                                                                                                                                                                                                                                                                                                                                                                                                                                                                                                                                                                                                                                                                                                                                                                                                                                                                                                                                                                                                                                                                                                | 71,3%         |        |
| Letter only                      | The second secon | 74,4%         |        |
| Letter + brochure                | The state of the s | 72,4%         | 72,69% |
| Letter + incentive               | Interest of the second of the  | 76,0%         |        |
| Letter +<br>brochure + incentive | Account of the control of the contro | 71,1%         |        |

## FINDINGS: LOGISTIC REGRESSION FOR PARTICIPATION (NO/YES)

|                          | Coef.     | P >  z | 95% con | f. interval |
|--------------------------|-----------|--------|---------|-------------|
| No contact               | reference |        |         |             |
| Letter                   | .0155     | .121   | 041     | .352        |
| L + Brochure             | .0535     | .589   | 141     | .247        |
| L + Brochure + Incentive | 011       | .914   | 202     | .181        |
| L + Incentive            | .244      | .017   | .044    | .444        |
| Prob > chi2              | .0554     |        |         |             |
| Pseudo R2                | .0016     |        |         |             |
| N                        | 5,068     |        |         |             |