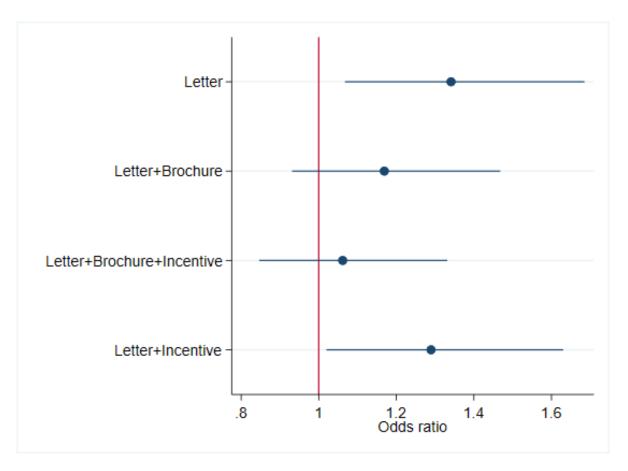

## FINDINGS: EFFECTS OF TREATMENT CONDITIONS AFTER FIRST REMINDER

|                          | Coef.     | P >  z | 95% con | f. interval |
|--------------------------|-----------|--------|---------|-------------|
| No letter                | reference |        |         |             |
| Letter                   | .293      | .012   | .065    | .521        |
| L + Brochure             | .156      | .178   | 071     | .383        |
| L + Brochure + Incentive | .059      | .604   | 166     | .286        |
| L + Incentive            | .254      | .034   | .019    | .488        |
| Prob > chi2              | .0585     |        |         |             |
| Pseudo R2                | .0022     |        |         |             |
| N                        | 2,978     |        |         |             |

## **CONCLUSIONS**

- Only the "incentive" treatment has a overall statistically sig. (positive) effect on participation (ref. no contact)
- Only incentive treatment did not work differently between students from *Gymnasium* and other school types.

  All other treatments worked significantly better for students in *Gymnasium*
- Brochure seems to affect differently boys and girls and students within lower educ. background of parents
- "More appreciation leads to higher response" seems not to be true. Focus on internal or external motivation
- The likelihood to answer after first reminder was higher for the groups "letter" and "incentive" and only for the group "letter" after second reminder
- The treatments work differently with respect to the different characteristic of the respondents
- Communication strategies have an influence on response also one year after treatment (sic!), work in different manner and can also help to increase the quality of a panel by influencing subgroups