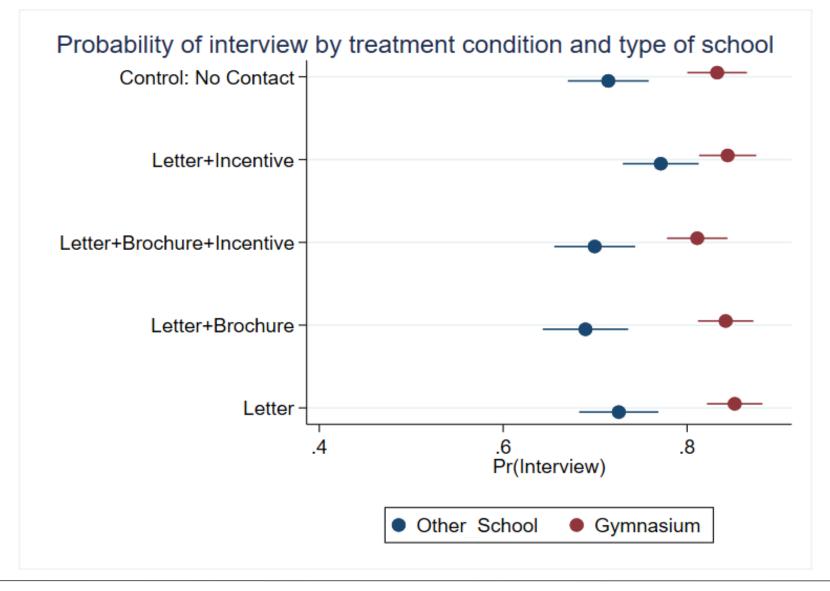

## FINDINGS: MARGINAL EFFECTS FOR TREATMENT AND TYPE OF SCHOOL

## **CONCLUSIONS**

- Only the "incentive" treatment has a overall statistically sig. (positive) effect on participation (ref. no contact)
- Only incentive treatment did not work differently between students from *Gymnasium* and other school types.

  All other treatments worked significantly better for students in *Gymnasium*
- Brochure seems to affect differently boys and girls and students within lower educ. background of parents
- "More appreciation leads to higher response" seems not to be true. Focus on internal or external motivation
- The likelihood to answer after first reminder was higher for the groups "letter" and "incentive" and only for the group "letter" after second reminder
- The treatments work differently with respect to the different characteristic of the respondents
- Communication strategies have an influence on response also one year after treatment (sic!), work in different manner and can also help to increase the quality of a panel by influencing subgroups