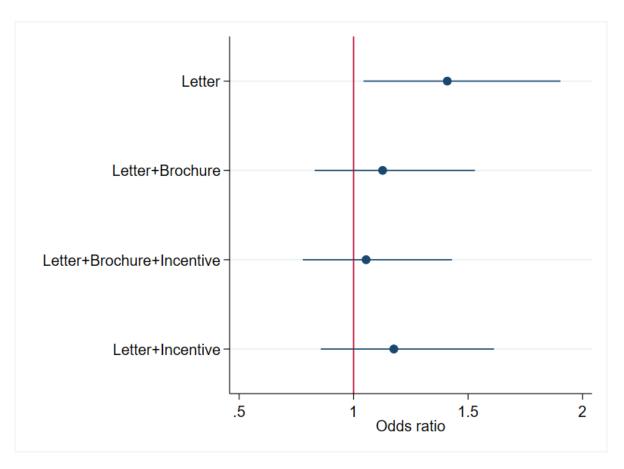

## FINDINGS: EFFECTS OF TREATMENT CONDITIONS AFTER SECOND REMINDER

|                          | Coef.     | P >  z | 95% con | f. interval |
|--------------------------|-----------|--------|---------|-------------|
| No letter                | reference |        |         |             |
| Letter                   | .343      | .025   | .042    | .643        |
| L + Brochure             | .119      | .444   | 186     | .425        |
| L + Brochure + Incentive | .053      | .732   | 251     | .357        |
| L + Incentive            | .161      | .315   | 154     | .478        |
| Prob > chi2              | .1997     |        |         |             |
| Pseudo R2                | .0025     |        |         |             |
| N                        | 1,952     |        |         |             |

## **CONCLUSIONS**

- Only the "incentive" treatment has a overall statistically sig. (positive) effect on participation (ref. no contact)
- Only incentive treatment did not work differently between students from *Gymnasium* and other school types.

  All other treatments worked significantly better for students in *Gymnasium*
- Brochure seems to affect differently boys and girls and students within lower educ. background of parents
- "More appreciation leads to higher response" seems not to be true. Focus on internal or external motivation
- The likelihood to answer after first reminder was higher for the groups "letter" and "incentive" and only for the group "letter" after second reminder
- The treatments work differently with respect to the different characteristic of the respondents
- Communication strategies have an influence on response also one year after treatment (sic!), work in different manner and can also help to increase the quality of a panel by influencing subgroups